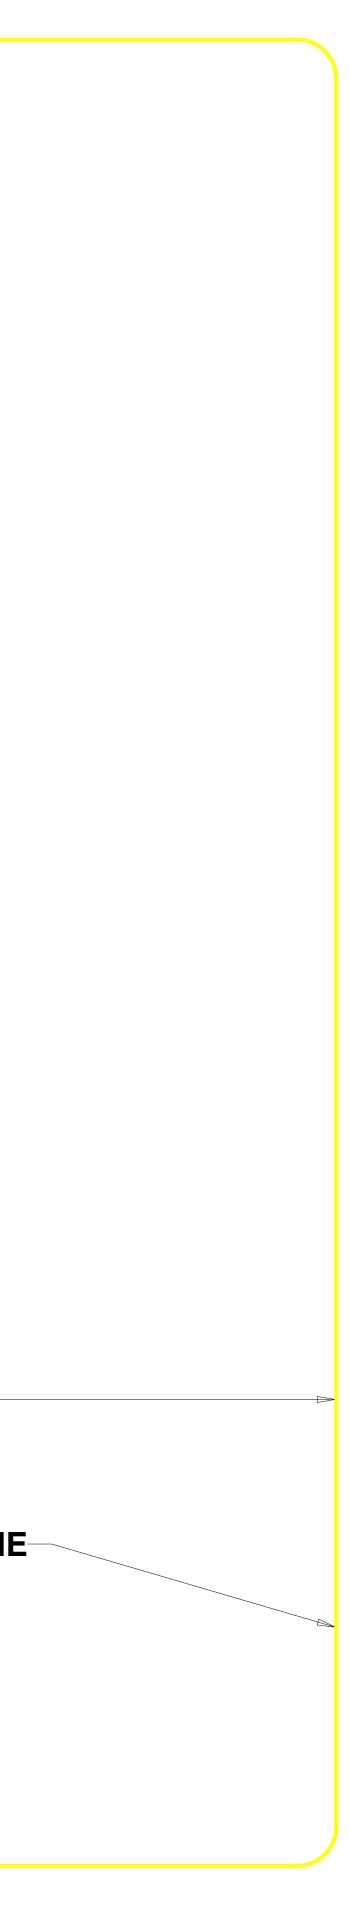

## Customer Service: +1 877-565-2221

Note: Cutout template is provided as a guide only and must be checked against actual sink to verify correct fit.

Under-Mount

|              | Δ            |  |
|--------------|--------------|--|
|              |              |  |
|              |              |  |
|              |              |  |
|              |              |  |
|              |              |  |
|              |              |  |
|              |              |  |
|              |              |  |
|              |              |  |
|              |              |  |
|              |              |  |
|              |              |  |
|              |              |  |
|              |              |  |
|              |              |  |
|              |              |  |
|              |              |  |
|              |              |  |
|              |              |  |
|              |              |  |
|              |              |  |
|              |              |  |
|              | 482mm(19.0") |  |
|              |              |  |
|              |              |  |
|              |              |  |
|              |              |  |
|              |              |  |
|              |              |  |
|              |              |  |
|              |              |  |
|              |              |  |
|              |              |  |
|              |              |  |
|              |              |  |
|              |              |  |
|              |              |  |
|              |              |  |
|              |              |  |
|              |              |  |
|              |              |  |
|              |              |  |
|              |              |  |
|              |              |  |
|              |              |  |
|              |              |  |
|              |              |  |
| 972mm(38.3") |              |  |
|              |              |  |
|              |              |  |
|              |              |  |
|              |              |  |
|              |              |  |
|              |              |  |
|              |              |  |
|              |              |  |
|              |              |  |
|              |              |  |
|              |              |  |
|              |              |  |
|              |              |  |
|              |              |  |
|              |              |  |
|              | $\checkmark$ |  |
|              |              |  |
|              |              |  |