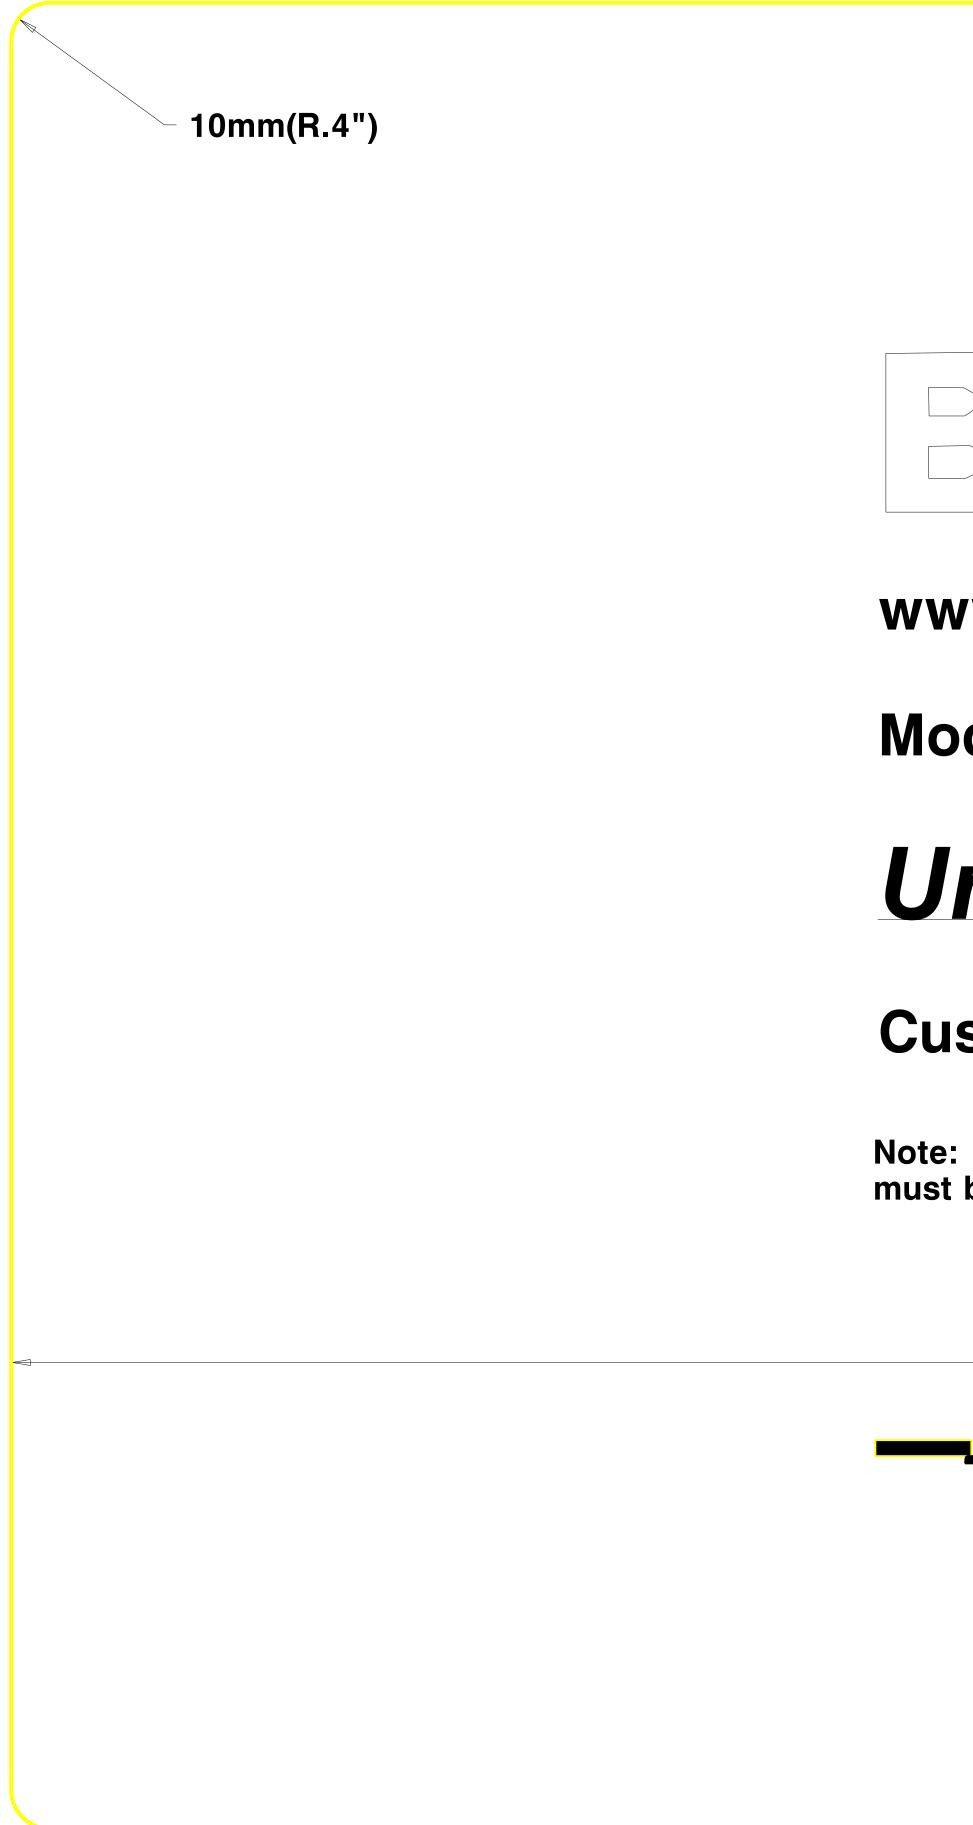

## 

www.bocchiusa.com

Model No. 1635-xxx-0126

## Undermount

## Customer Service: +1 877-565-2221

Note: Cutout template is provided as a guide only and must be checked against actual sink to verify correct fit.

Under-Mount

|              | Δ            |  |
|--------------|--------------|--|
|              |              |  |
|              |              |  |
|              |              |  |
|              |              |  |
|              |              |  |
|              |              |  |
|              |              |  |
|              |              |  |
|              |              |  |
|              |              |  |
|              |              |  |
|              |              |  |
|              |              |  |
|              |              |  |
|              |              |  |
|              |              |  |
|              |              |  |
|              |              |  |
|              |              |  |
|              |              |  |
|              |              |  |
|              |              |  |
|              | 482mm(19.0") |  |
|              |              |  |
|              |              |  |
|              |              |  |
|              |              |  |
|              |              |  |
|              |              |  |
|              |              |  |
|              |              |  |
|              |              |  |
|              |              |  |
|              |              |  |
|              |              |  |
|              |              |  |
|              |              |  |
|              |              |  |
|              |              |  |
|              |              |  |
|              |              |  |
|              |              |  |
|              |              |  |
|              |              |  |
|              |              |  |
|              |              |  |
|              |              |  |
| 972mm(38.3") |              |  |
|              |              |  |
|              |              |  |
|              |              |  |
|              |              |  |
|              |              |  |
|              |              |  |
|              |              |  |
|              |              |  |
|              |              |  |
|              |              |  |
|              |              |  |
|              |              |  |
|              |              |  |
|              |              |  |
|              |              |  |
|              | $\checkmark$ |  |
|              |              |  |
|              |              |  |